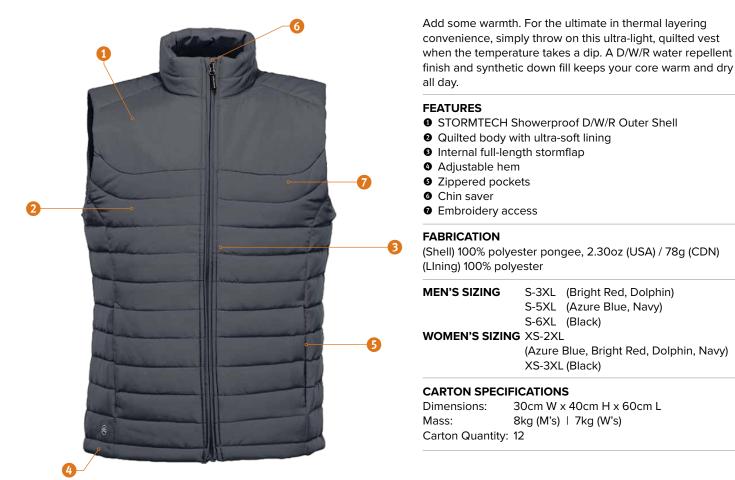

## KXV-1 / KXV-1W Nautilus Quilted Vest







## **COLOURWAYS:**



## SIZING:

| MEN'S                                              | S     | М     | L     | XL    | 2XL   | 3XL   | 4XL   | 5XL   |
|----------------------------------------------------|-------|-------|-------|-------|-------|-------|-------|-------|
| 1/2 Chest Width (25mm below armhole, flat measure) | 54.50 | 57.00 | 61.00 | 65.00 | 68.50 | 72.50 | 76.00 | 80.00 |
| Back Length (Centre back neck seam to hem)         | 66.00 | 68.50 | 71.00 | 73.50 | 76.00 | 77.50 | 78.50 | 80.00 |
|                                                    |       |       |       |       |       |       |       |       |
| WOMEN'S                                            | XS    | S     | М     | L     | XL    | 2XL   | 3XL   |       |
| 1/2 Chest Width (25mm below armhole, flat meas