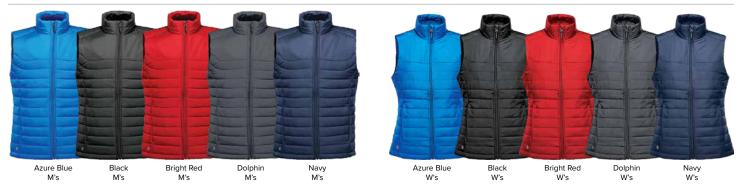

## KXV-1 / KXV-1W Nautilus Quilted Vest







## **COLOURWAYS:**



## SIZING:

| MEN'S                                              | S     | М     | L     | XL    | 2XL   | 3XL   | 4XL   | 5XL   |
|----------------------------------------------------|-------|-------|-------|-------|-------|-------|-------|-------|
| 1/2 Chest Width (25mm below armhole, flat measure) | 54.50 | 57.00 | 61.00 | 65.00 | 68.50 | 72.50 | 76.00 | 80.00 |
| Back Length (Centre back neck seam to hem)         | 66.00 | 68.50 | 71.00 | 73.50 | 76.00 | 77.50 | 78.50 | 80.00 |
|                                                    |       |       |       |       |       |       |       |       |
| WOMEN'S                                            | XS    | S     | М     | L     | XL    | 2XL   | 3XL   |       |
| 1/2 Chest Width (25mm below armhole, flat measure) | 44.50 | 48.50 | 5